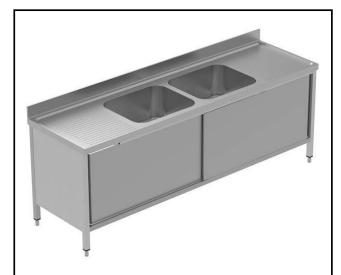

# PLUS - Static Preparation 2400 mm Sink Cupboard with 2 Bowls - Drainers

| ITEM #  |  |
|---------|--|
| MODEL # |  |
| NAME #  |  |
| SIS #   |  |
| AIA#    |  |
| AIA "   |  |

134143 (GLG2426P)

Sink Cupboard with 2 bowls and 2 drainers, 2400mm

#### Construction

- Welded frame and legs.
- Worktop with 50mm high profile, is in stainless steel Scotch Brite finishing, 10/10 in thickness with anti-drip edges and welded corners and overflow rim along the top.
- Constructed entirely in 304 AISI stainless steel.
- Sink bowl is sound-deadened, in polish stainless steel overflow pipe and 2" drain hole.
- Drainers are sound-deadened with stainless steel reinforcement bars.
- Upstand back completely covered with Stainless Steel welded profile.
- Sliding doors are in stainless steel and doublewalled with sound-deadening material inside. They are 7/10mm in thickness with roll bearings and end limit stop.
- Doorsliding system is fluent and reliable, tested with over 80.000 cycles by external certified body.
- Cupboard interior has easy access thanks to completely openable doors.
- Base panel has 40mm high profile, is 8/10 in thickness with upturned edges and bar reinforcement.
- Height-adjustable stainless steel feet (-20/+30mm).

Bowls number 2

**Bowl dimensions** 600x500xH300

Worktop thickness: 50 mm Net weight: 50 kg