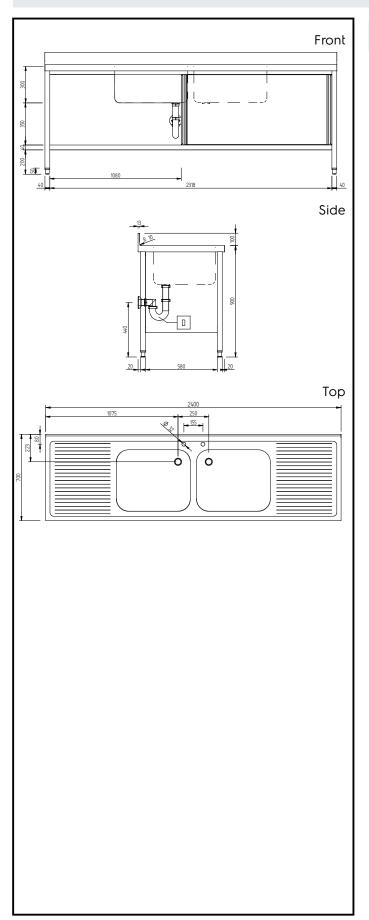

## **Key Information:**

External dimensions, Width:

134143 (GLG2426P)2400 mmExternal dimensions, Depth:700 mmExternal dimensions, Height:1000 mmUpstand Dimensions, Height:100 mmUpstand Dimensions, Depth:13 mmUpstand Dimensions, Radius:R=10

Bowls number 2

**Bowl dimensions** 600x500xH300

Worktop thickness: 50 mm Net weight: 50 kg